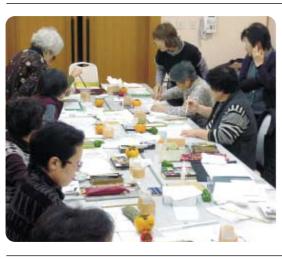

# が開催されました。

手紙入門講座」が開催されました。11月19日から3回にわたり「絵 手紙作りに挑戦しました。 講師の説明を熱心に聞きながら絵 ては初めての絵手紙作りでしたが、12名の申込があり、参加者にとっ

講師の作山キヌ氏 (北秋田市)