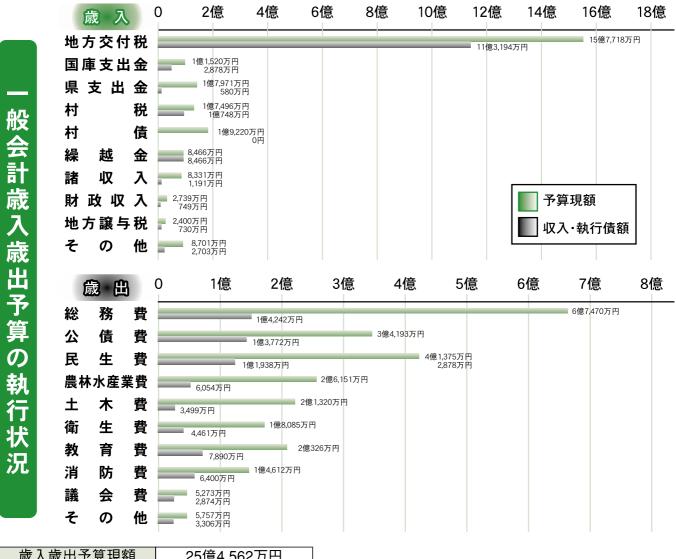

#### 村の財政状況をお知らせいたします

村では、村民の皆さんに財政事情を知っていただくため、毎年2回、財政状況の概要を公表しています。 今回は、平成24年度予算の9月30日現在についてお知らせします。

| 歳入済     | <b></b> | 25億4,562万円 |  |  |
|---------|---------|------------|--|--|
| 歳入      | 収入済額    | 14億1,239万円 |  |  |
| 成人      | 収 入 率   | 55.5%      |  |  |
| 歳出      | 執行済額    | 7億4,435万円  |  |  |
| /沙火   山 | 執 行 率   | 29.2%      |  |  |

#### 特別会議歳入歳出予算の執行状況

※(注)特別会計収入不足分については、 一般会計からの会計間流用により執行 しています。

| 会 計 区 分      | 予 算 現 額    | 収 入 済 額   | 収入率   | 執 行 済 額   | 執行率   |
|--------------|------------|-----------|-------|-----------|-------|
| 国民健康保険事業勘定   | 4億3,768万円  | 1億9,072万円 | 43.6% | 1億9,332万円 | 44.2% |
| 国民健康保険診療施設勘定 | 1億5,380万円  | 3,908万円   | 25.4% | 5,894万円   | 38.3% |
| 特 別 養 護 施 設  | 4億615万円    | 1億2,465万円 | 30.7% | 1億7,204万円 | 42.4% |
| 簡易水道事業       | 7,481万円    | 1,687万円   | 22.5% | 3,247万円   | 43.4% |
| 農業集落排水事業     | 7,102万円    | 667万円     | 9.4%  | 3,089万円   | 43.5% |
| 下 水 道 事 業    | 4,354万円    | 588万円     | 13.5% | 1,811万円   | 41.6% |
| 介護保険事業勘定     | 4億647万円    | 1億5,363万円 | 37.8% | 1億7,190万円 | 42.3% |
| 後期高齢者医療      | 4,319万円    | 1,231万円   | 28.5% | 1,171万円   | 27.1% |
| 合 計          | 16億3,665万円 | 5億4,979万円 | 33.6% | 6億8,937万円 | 42.1% |