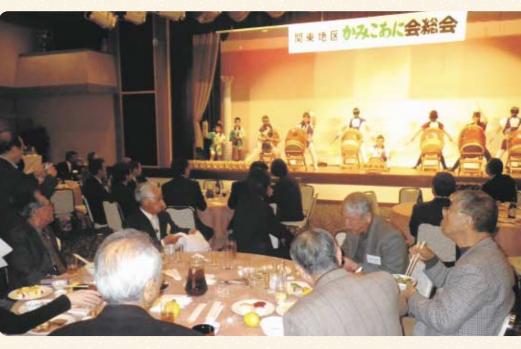

# マリアージュで関東地区かみこあに会11月3日、東京都足立区にある東京

総会が行われました。 村からは、上小阿仁村長をはじめ

いました。 郷土の話や近況報告など熱心に語り合 る人も多く、 の味を堪能しならが親睦を深めました。 暮らしている同郷の皆さんと「秋田の きりたんぽ」や地元の特産品など秋田 年齢を重ね、ふるさとに思いをはせ 総勢120人が首都圏で 会場は秋田弁が飛び交い

あに音頭」を身振り手振りで踊りながら、 東京都で開催されています。 心温まる交流を楽しみました。 最後は、 関東地区かみこあに会は2年に1 みんなで輪になり「かみこ

〇問い合わせ先

関東地区かみこあに会事務局

古性 重則(ふるしょう

しげのり

T12010004

東京都足立区東綾瀬1-6

総務課

総務企画班